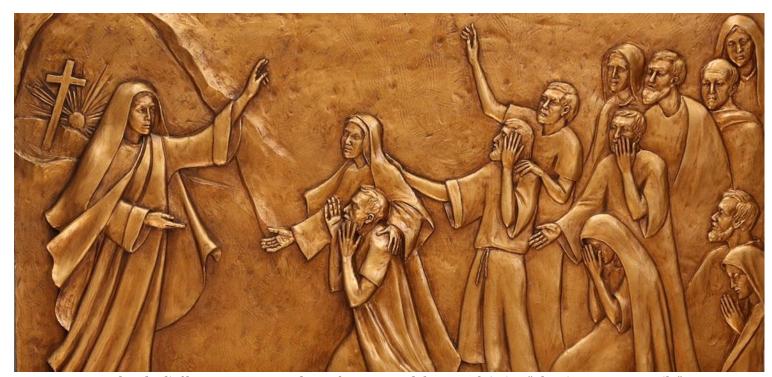

- Clarence Jordan, "Incarnational Evangelism," The Substance of Faith

Sculpted relief by Margaret Beaudette of Mary Magdalene proclaiming "The First Easter Homily"