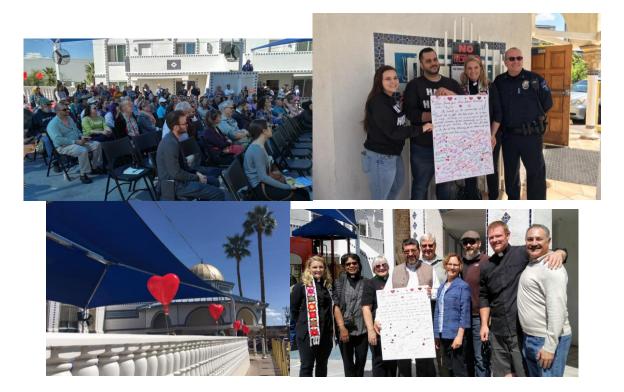

it made me think of a song from the musical South Pacific. Don't worry I won't sing it.

You've Got to be Carefully Taught

#### [Verse 1]

You've got to be taught to hate and fear You've got to be taught from year to year It's got to be drummed in your dear little ear You've got to be carefully taught

#### [Verse 2]

You've got to be taught to be afraid
Of people whose eyes are oddly made
And people whose skin is a diff'rent shade
You've got to be carefully taught

#### [Verse 3]

You've got to be taught before it's too late Before you are six or seven or eight To hate all the people your relatives hate You've got to be carefully taught

We here today say: You've got to be taught to welcome and care, to respect and include, and to honor and love. You've got to be carefully taught. AMEN



 $\frac{https://www.azcentral.com/story/news/local/tempe/2018/03/17/love-trumps-hate-interfaith-community-gathers-support-tempe-mosque/435452002/?from=new-cookie$ 



We participated in the March for Our Lives. The young people did such a great job orgainizing and leading this effort!























#### We began Holy Week with Palm Sunday











Community Christian member Jason Bruner wrote a very touching blog about our Holy/Maundy Thursday experience: <a href="https://medium.com/@jason\_bruner/maundy-thursday-800096c75c98">https://medium.com/@jason\_bruner/maundy-thursday-800096c75c98</a>
That's Jason below with our Barry. And on the next page, a collage of our Holy Thursday Foot Care Clinic.





Holy Thursday Foot Care Clinic – 100 Pairs of New Shoes Given Out!



Good F