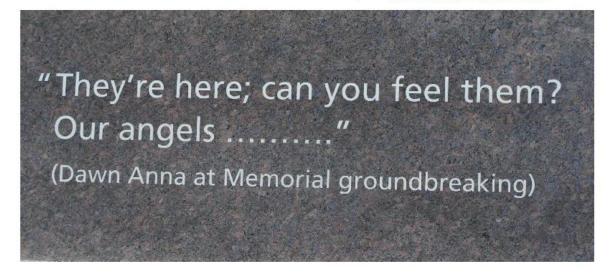

Jesus' resurrection is not to convince the incredulous nor to reassure the fearful, but to enkindle the believers. The proof that God raised Jesus from the dead is not the empty tomb, but the full hearts of his transformed disciples. The crowning evidence that he lives is not a vacant grave, but a spirit-filled fellowship. Not a rolled-away stone, but a carried-away church."

- Clarence Jordan, "Incarnational Evangelism," The Substance of Faith

Sculpted relief by Margaret Beaudette of Mary Magdalene proclaiming "The First Easter Homily"