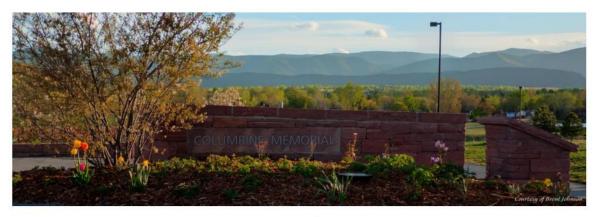

- Clarence Jordan, "Incarnational Evangelism," The Substance of Faith

Sculpted relief by Margaret Beaudette of Mary Magdalene proclaiming "The First Easter Homily"